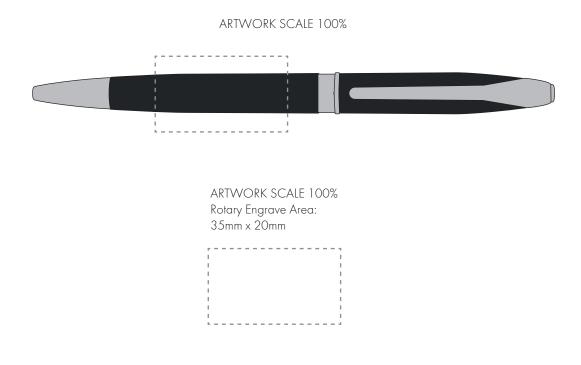

## **PANTONE REFERENCE(S)**

Product and Artwork Proof

Engrave

Product Image for visualisation - colours may vary

The dashed line is to demonstrate print area and will not appear on your printed item